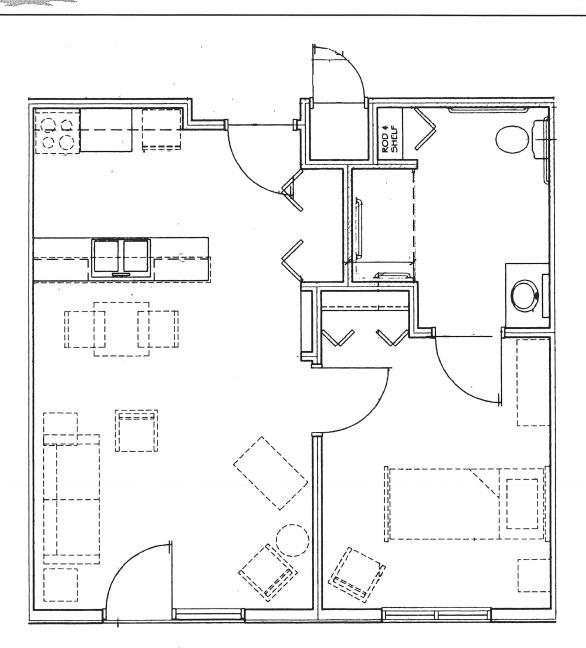

# 1 Bedroom Assisted Living Plan C

587 sq. ft. Unit #'s: 14 & 15

Assisted Living Studio Plan D

354 sq. ft.

Unit #'s: 20, 21, 22, 23, 25, 30, 31, 32, 33, 34, 35, 36 & 37

Assisted Living Studio ADA Plan D-1

354 sq. ft. Unit #'s: 16, 17, 18 & 19