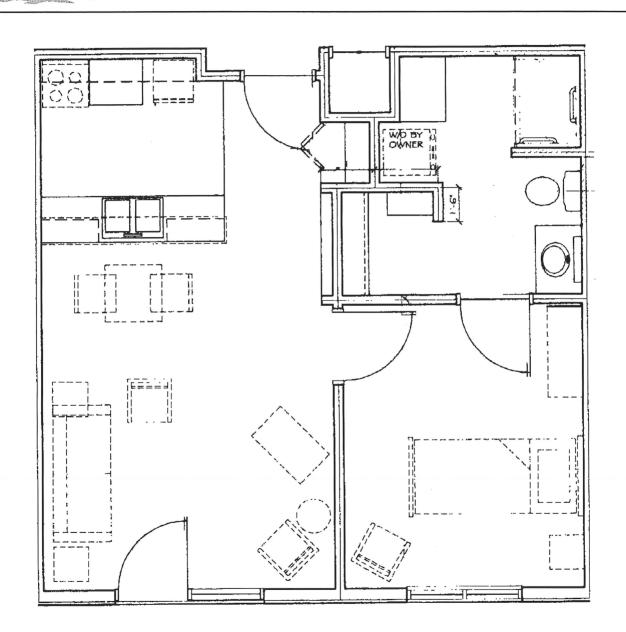

### 1 Bedroom Assisted Living Plan B

587 sq. ft. Unit #'s: 5, 7, 8, 9, 10, 11, 12 & 13