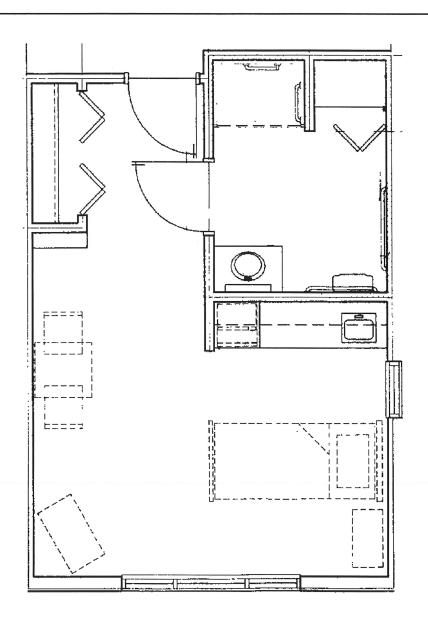

# 1 Bedroom Assisted Living Plan C

587 sq. ft. Unit #'s: 14 & 15

Assisted Living Studio Plan D

354 sq. ft.

Unit #'s: 20, 21, 22, 23, 25, 30, 31, 32, 33, 34, 35, 36 & 37

Assisted Living Studio ADA Plan D-1

354 sq. ft. Unit #'s: 16, 17, 18 & 19