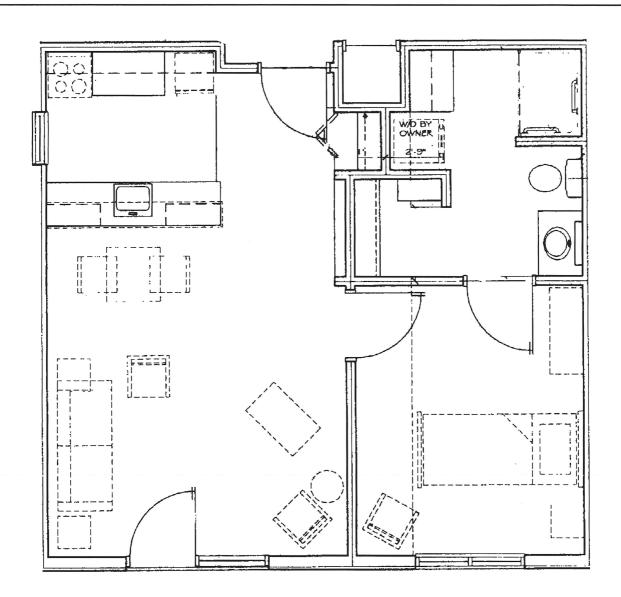

## 2 Bedroom Assisted Living Plan A

898 sq. ft. Unit #'s: 3 & 4



### 1 Bedroom Assisted Living Plan B

587 sq. ft. Unit #'s: 5, 7, 8, 9, 10, 11, 12 & 13





#### 1 Bedroom Assisted Living Plan B-1

611 sq. ft. Unit #'s: 1, 2 & 6



# 1 Bedroom Assisted Living Plan C

587 sq. ft. Unit #'s: 14 & 15



Assisted Living Studio Plan D

354 sq. ft.

Unit #'s: 20, 21, 22, 23, 25, 30, 31, 32, 33, 34, 35, 36 & 37





Assisted Living Studio ADA Plan D-1

354 sq. ft. Unit #'s: 16, 17, 18 & 19





Assisted Living Studio Plan D-2

377 sq. ft. Unit #'s: 38 & 39



#### Assisted Living Studio Plan E

484 sq. ft.

Unit #'s: 24, 26, 27, 28 & 29





Sally R. Conner, Administrator

1100 E. 10th Street • Valentine, NE 69201 • (402) 376-2555 cherryhills2@cherry-hills.org • www.cherryhillsassistedliving.org