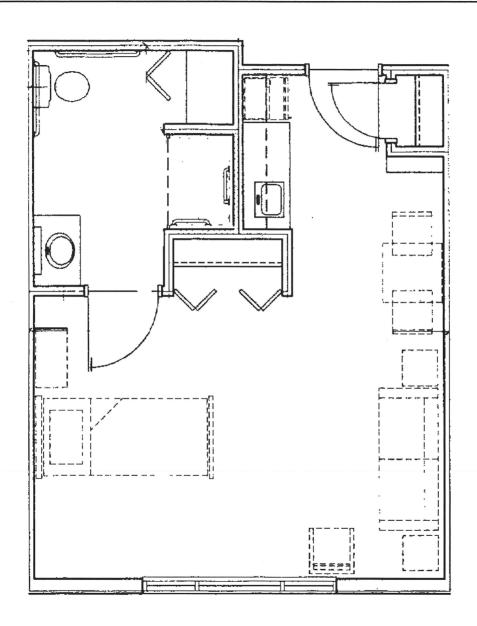

## 2 Bedroom Assisted Living Plan A

898 sq. ft. Unit #'s: 3 & 4



### 1 Bedroom Assisted Living Plan B

587 sq. ft. Unit #'s: 5, 7, 8, 9, 10, 11, 12 & 13





#### 1 Bedroom Assisted Living Plan B-1

611 sq. ft. Unit #'s: 1, 2 & 6



# 1 Bedroom Assisted Living Plan C

587 sq. ft. Unit #'s: 14 & 15



Assisted Living Studio Plan D

354 sq. ft.

Unit #'s: 20, 21, 22, 23, 25, 30, 31, 32, 33, 34, 35, 36 & 37





Assisted Living Studio ADA Plan D-1

354 sq. ft. Unit #'s: 16, 17, 18 & 19





Assisted Living Studio Plan D-2

377 sq. ft. Unit #'s: 38 & 39



#### Assisted Living Studio Plan E

484 sq. ft.

Unit #'s: 24, 26, 27, 28 & 29





Sally R. Conner, Administrator

1100 E. 10th Street • Valentine, NE 69201 • (402) 376-2555 cherryhills2@cherry-hills.org • www.cherryhillsassistedliving.org