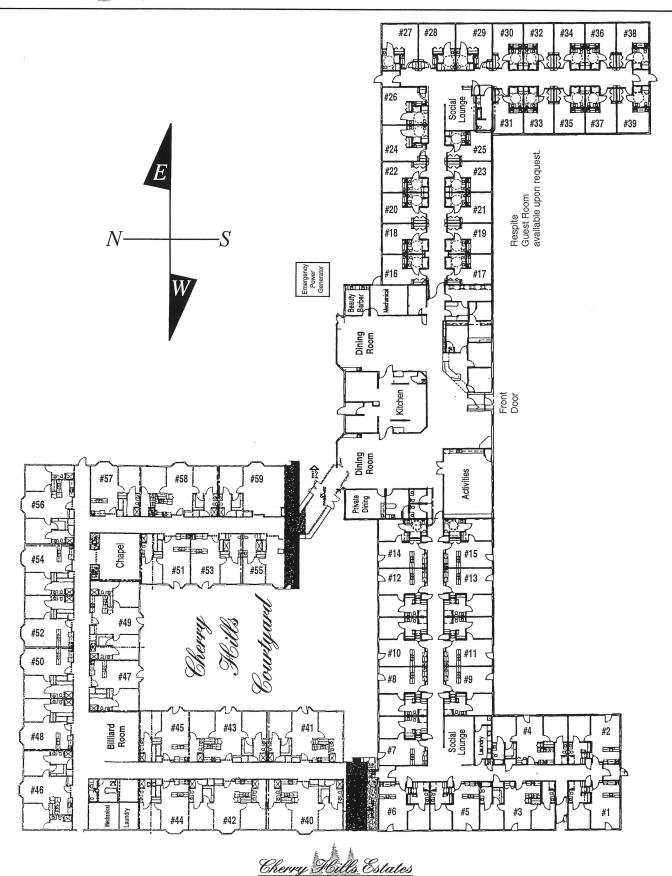

## 2 Bedroom Assisted Living Plan A

898 sq. ft. Unit #'s: 3 & 4

### 1 Bedroom Assisted Living Plan B

587 sq. ft. Unit #'s: 5, 7, 8, 9, 10, 11, 12 & 13

#### 1 Bedroom Assisted Living Plan B-1

611 sq. ft. Unit #'s: 1, 2 & 6

# 1 Bedroom Assisted Living Plan C

587 sq. ft. Unit #'s: 14 & 15

Assisted Living Studio Plan D

354 sq. ft.

Unit #'s: 20, 21, 22, 23, 25, 30, 31, 32, 33, 34, 35, 36 & 37

Assisted Living Studio ADA Plan D-1

354 sq. ft. Unit #'s: 16, 17, 18 & 19

Assisted Living Studio Plan D-2

377 sq. ft. Unit #'s: 38 & 39

#### Assisted Living Studio Plan E

484 sq. ft.

Unit #'s: 24, 26, 27, 28 & 29

Sally R. Conner, Administrator

1100 E. 10th Street • Valentine, NE 69201 • (402) 376-2555 cherryhills2@cherry-hills.org • www.cherryhillsassistedliving.org