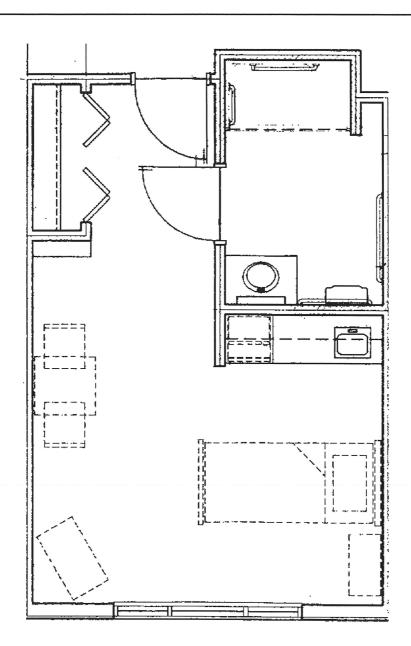

## 2 Bedroom Assisted Living Plan A

898 sq. ft. Unit #'s: 3 & 4



### 1 Bedroom Assisted Living Plan B

587 sq. ft. Unit #'s: 5, 7, 8, 9, 10, 11, 12 & 13





#### 1 Bedroom Assisted Living Plan B-1

611 sq. ft. Unit #'s: 1, 2 & 6



# 1 Bedroom Assisted Living Plan C

587 sq. ft. Unit #'s: 14 & 15



Assisted Living Studio Plan D

354 sq. ft.

Unit #'s: 20, 21, 22, 23, 25, 30, 31, 32, 33, 34, 35, 36 & 37





Assisted Living Studio ADA Plan D-1

354 sq. ft. Unit #'s: 16, 17, 18 & 19





Assisted Living Studio Plan D-2

377 sq. ft. Unit #'s: 38 & 39



#### Assisted Living Studio Plan E

484 sq. ft.

Unit #'s: 24, 26, 27, 28 & 29





Sally R. Conner, Administrator

1100 E. 10th Street • Valentine, NE 69201 • (402) 376-2555 cherryhills2@cherry-hills.org • www.cherryhillsassistedliving.org