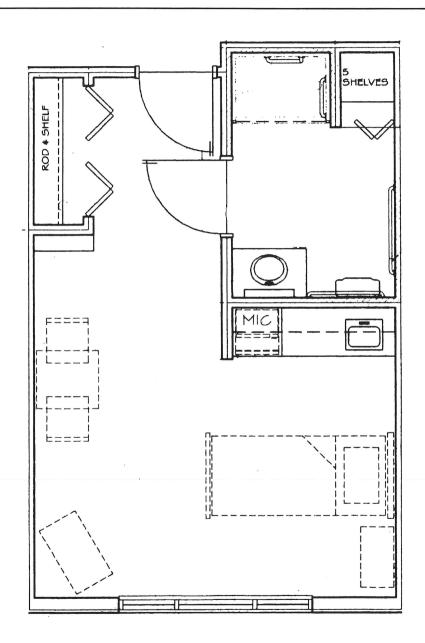

### 1 Bedroom Assisted Living Plan B

587 sq. ft. Unit #'s: 5, 7, 8, 9, 10, 11, 12 & 13