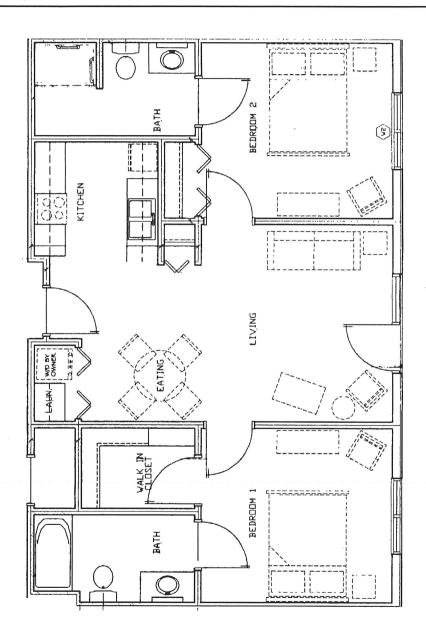

## 2 Bedroom Assisted Living Plan A

898 sq. ft. Unit #'s: 3 & 4



### 1 Bedroom Assisted Living Plan B

587 sq. ft. Unit #'s: 5, 7, 8, 9, 10, 11, 12 & 13





#### 1 Bedroom Assisted Living Plan B-1

611 sq. ft. Unit #'s: 1, 2 & 6



# 1 Bedroom Assisted Living Plan C

587 sq. ft. Unit #'s: 14 & 15



Assisted Living Studio Plan D

354 sq. ft.

Unit #'s: 20, 21, 22, 23, 25, 30, 31, 32, 33, 34, 35, 36 & 37





Assisted Living Studio ADA Plan D-1

354 sq. ft. Unit #'s: 16, 17, 18 & 19





Assisted Living Studio Plan D-2

377 sq. ft. Unit #'s: 38 & 39



#### Assisted Living Studio Plan E

484 sq. ft.

Unit #'s: 24, 26, 27, 28 & 29





Sally R. Conner, Administrator

1100 E. 10th Street • Valentine, NE 69201 • (402) 376-2555 cherryhills2@cherry-hills.org • www.cherryhillsassistedliving